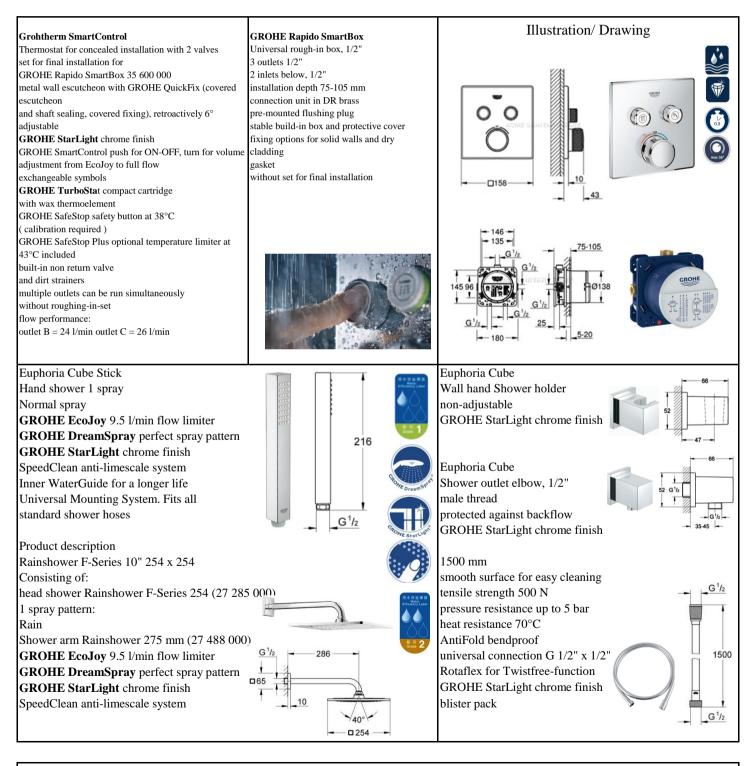

# SANITARY WARE SPECIFICATION SHEET

| Item Descriptions                                   | GROHE (Germany) "Grohtherm SmartControl"<br>thermostat shower mixer with mixing device and<br>adjustable temperature limiter with 2 valves ;<br>"Euphoria Cosmopolitan 160" chrome plated shower<br>head with shower set ; Nominal flow rate <b>9.7 L/min</b><br>& <b>9 L/min</b> in WELS Grade 1 and Grade2 ;<br>Registration No. SB 17-0030 & SB 17-0002 |
|-----------------------------------------------------|------------------------------------------------------------------------------------------------------------------------------------------------------------------------------------------------------------------------------------------------------------------------------------------------------------------------------------------------------------|
| Model                                               | <ul> <li>27285000 + 27488000 (Shower head &amp; arm )</li> <li>29124000 (Thermostat mixer)</li> <li>35600000 (Mounting box)</li> <li>27704000 (Shower outlet elbow)</li> <li>27693000 (Shower holder)</li> <li>27699000 (Hand Shower )</li> <li>28364000 (Shower Hose)</li> </ul>                                                                          |
| Material                                            | Chrome Plated                                                                                                                                                                                                                                                                                                                                              |
| Manufacturer                                        | GROHE Limited                                                                                                                                                                                                                                                                                                                                              |
| Supplier                                            | Acme Sanitary Ware Co. Ltd<br>Mr. Eric Wong/ Mr. Wilson Hung                                                                                                                                                                                                                                                                                               |
| Contact Tel/Fax                                     | (852) 2388-7171 / (852) 2710-8012                                                                                                                                                                                                                                                                                                                          |
| E-mail                                              | acme@acmesanitary.com.hk                                                                                                                                                                                                                                                                                                                                   |
| Website                                             | www.acmesanitary.com.hk                                                                                                                                                                                                                                                                                                                                    |
| Shower he                                           |                                                                                                                                                                                                                                                                                                                                                            |
| Dynamic flow pressur                                | e (kPa) 50 150 250 350 500 $G^{1/2}$ $G^{1/2}$ $G^{1/2}$ $G^{1/2}$                                                                                                                                                                                                                                                                                         |
| Flow rate (1/mi                                     | $\begin{array}{c ccccccccccccccccccccccccccccccccccc$                                                                                                                                                                                                                                                                                                      |
| Hand Shov<br>Dynamic flow pressur<br>Flow rate (1/m | Ver<br>re (kPa) 50 150 250 350 500                                                                                                                                                                                                                                                                                                                         |
|                                                     | $- \Box 254 - \Box G^{1/2} - G^{1/2}$                                                                                                                                                                                                                                                                                                                      |