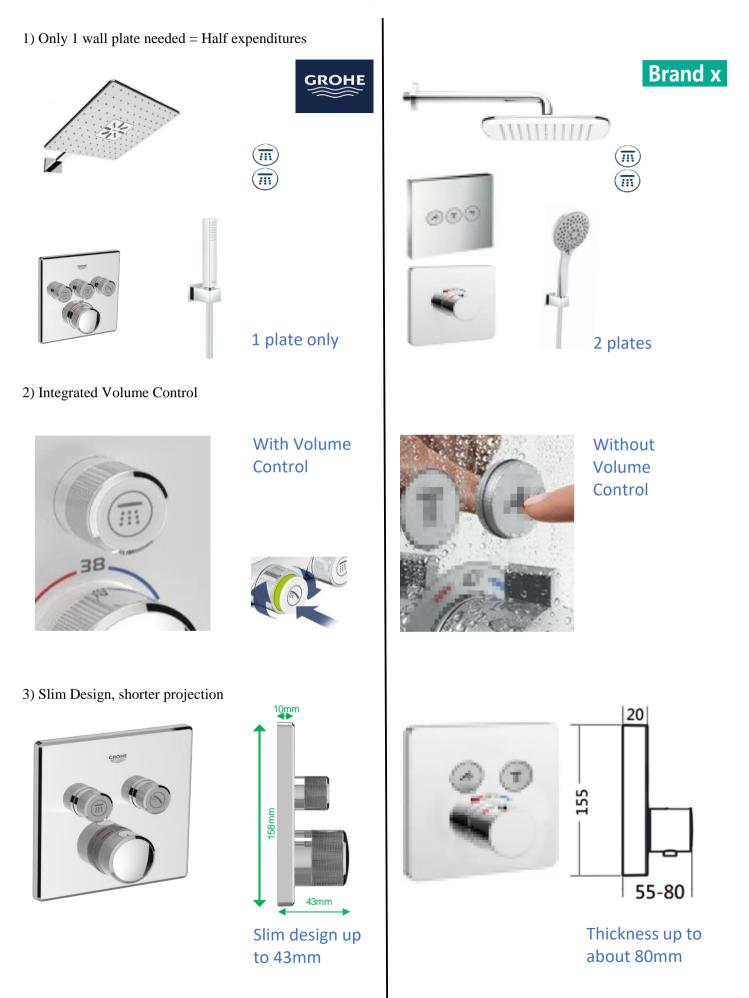

|

Note:

\* All information of the above is for the reference only. No prior notice is made if any changes.



#### Acme Sanitary Ware Co. Ltd. 1/F, Acme Building, 22-28 Nanking Street, Kowloon, Hong Kong Tel: 2388 7171 Fax: 2710 8012

Email: acme@acmesanitary.com.hk Since 1949 Website: www.acmesanitary.com.hk



| PROJECT  | REF  | REV | ITEM CODE |  |
|----------|------|-----|-----------|--|
| LOCATION | DATE |     | PAGE      |  |

## SANITARY WARE SPECIFICATION SHEET



Note:

\* All information of the above is for the reference only. No prior notice is made if any changes.

# 3 Key advantageous comparisons with another brand





### 自顧參與用水效益標籤計劃 - 沐浴花灑 Voluntary Water Efficiency Labelling Scheme - Showers for Bathing



茲證明 This is to certify that

#### 將下列花灑在本計劃內註冊: has registered the following shower under this scheme:

| 牌  | 子    | / Brand                    | : | GROHE    |
|----|------|----------------------------|---|----------|
| 型  | 號    | / Model                    | ; | 27699000 |
| 原國 | 雀地 , | / Country or Region Origin | : | Germany  |

| 在用水效益標籤上展示的標誌<br>Symbolic Presentation on the Water Efficiency Label | : | ۵ | 滴水點 Water droplet(s) |
|----------------------------------------------------------------------|---|---|----------------------|
| 用水效益級別<br>Water Efficiency Grade                                     | : | 1 |                      |
| 耗水量<br>Water Consumption